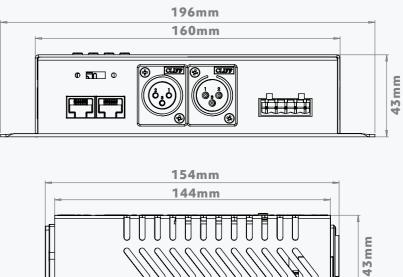

**AVAILABLE COLOURS** 

WHITE GREY BLACK

# **TECHNICAL SPECIFICATIONS**

Voltage 5V / 12V / 24V LED Outputs 1 Output Current 5A Power Consumption **75W** Tape Capability Run Upto 150 Pixels Power Input Mains 110-240VAC Data Connections 3 Pin XLR / RJ45

### DIMENSIONS





# CONNECTIONS



# **75W PIXEL DMX DRIVE** PIXEL LED DMX DRIVE

Incredible pixel output with just mains and DMX input, this compact driver makes pixel technology simple. Control up to 170 RGB or 128 RGBW individual pixels, or save your DMX channels by grouping pixels directly from the driver's on board display.

LED Connection 5 Pin Phoenix Connector Operating Temp Range -20° to 50°C