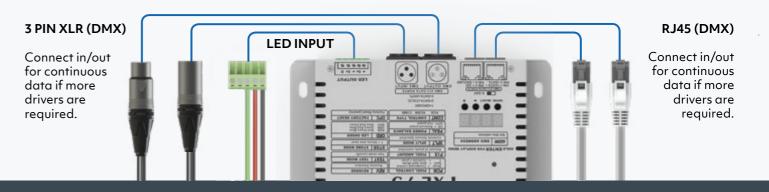

**AVAILABLE COLOURS** 

WHITE GREY BLACK

# **TECHNICAL SPECIFICATIONS**

Voltage 5V / 12V / 24V LED Outputs 1 Output Current 5A Power Consumption **75W** Tape Capability Run Upto 150 Pixels Power Input Mains 110-240VAC Data Connections 3 Pin XLR / RJ45

### DIMENSIONS





# CONNECTIONS



# **75W PIXEL DMX DRIVE** PIXEL LED DMX DRIVE

Incredible pixel output with just mains and DMX input, this compact driver makes pixel technology simple. Control up to 170 RGB or 128 RGBW individual pixels, or save your DMX channels by grouping pixels directly from the driver's on board display.

LED Connection 5 Pin Phoenix Connector Operating Temp Range -20° to 50°C